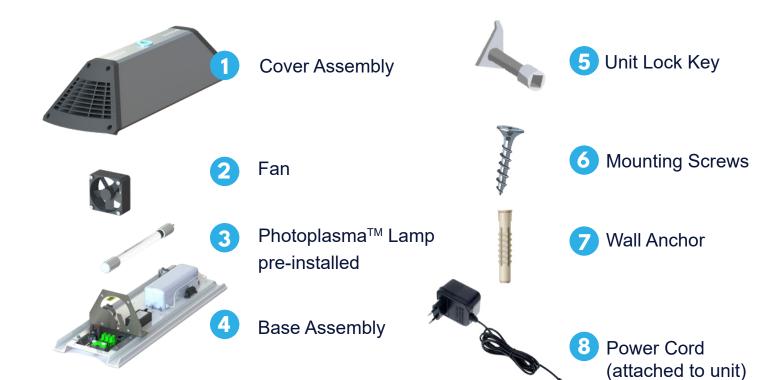

Sizing is based on room size, air changes per hour and odour sources

 Lite:
 1-4m²

 Standard:
 5-8m²

 Pro:
 9-16m²

 Ultra:
 17-34m²

#### **Features:**

- Wall plug installation
- 4m (13") power cord
- Wall mount kit included
- Space saving design

## **Applications:**

Odour Removal
 Bacteria Reduction
 IAQ Improvement
 Washrooms
 Elevators
 Corridors

Smoke RemovalWaste Areas

## **Warranty:**

One year parts and labour on entire unit.





### PRODUCT SPECIFICATION

# **AIR CARE**

Range: Air Range

**Model:** Lite, Standard, Pro, Ultra **Description:** Automatic Air Purifier

## **Specifications:**

Length:412mmWidth:132mmHeight:93mmWeight:1.13kgPower Cord Length:3300mm

### **Reorder Information:**

Lite:10-08010Standard:10-08025Pro:10-08050Ultra:10-08100



#### **Contents:**