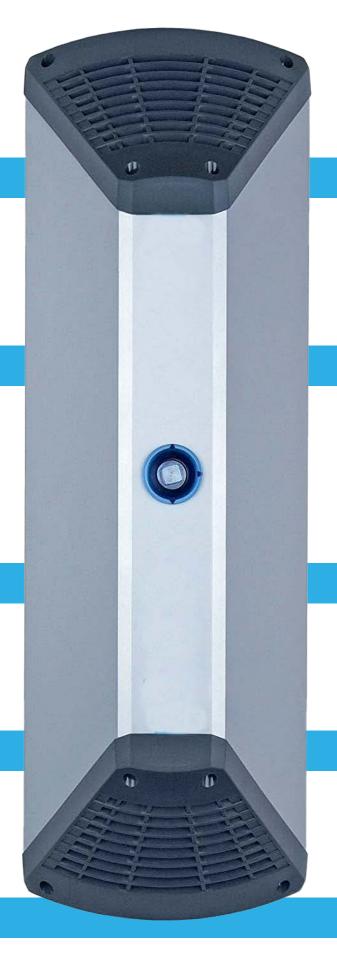

## **AIR CARE**

Range: Air Range

**Model:** Lite, Standard, Pro, Ultra **Description:** Automatic Air Purifier

## **Specifications:**

Length:412mmWidth:132mmHeight:93mmWeight:1.13kgPower Cord Length:3300mm